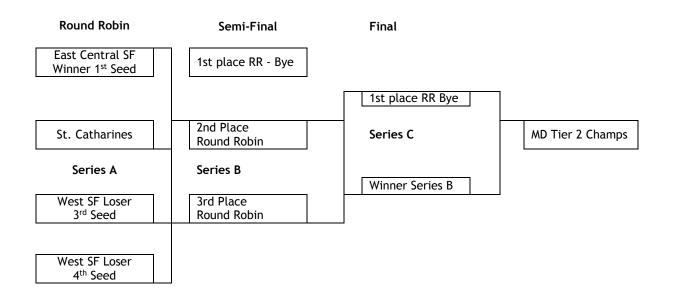

# MD CHAMPIONSHIPS - Minor Midget - Tier 1



# MD CHAMPIONSHIPS - Minor Midget - Tier 2





## MD CHAMPIONSHIPS - Bantam - Tier 1



## MD CHAMPIONSHIPS - Bantam - Tier 2





## MD CHAMPIONSHIPS - Minor Bantam - Tier 1



## MD CHAMPIONSHIPS - Minor Bantam - Tier 2





#### MD CHAMPIONSHIPS - Peewee - Tier 1



#### MD CHAMPIONSHIPS - Peewee - Tier 2





## MD CHAMPIONSHIPS - Minor Peewee - Tier 1



#### MD CHAMPIONSHIPS - Minor Peewee - Tier 2





## MD CHAMPIONSHIPS -Atom -Tier 1



# MD CHAMPIONSHIPS - Atom -Tier 2





## MD CHAMPIONSHIPS - Minor Atom - Tier 1



# MD CHAMPIONSHIPS - Minor Atom - Tier 2





## MD CHAMPIONSHIPS - Novice -Tier 1



## MD CHAMPIONSHIPS - Novice -Tier 2



#### ALLIANCE HOCKEY MD Championships 2015-2016 St. Catharines



## MD CHAMPIONSHIPS - Novice -Tier 3