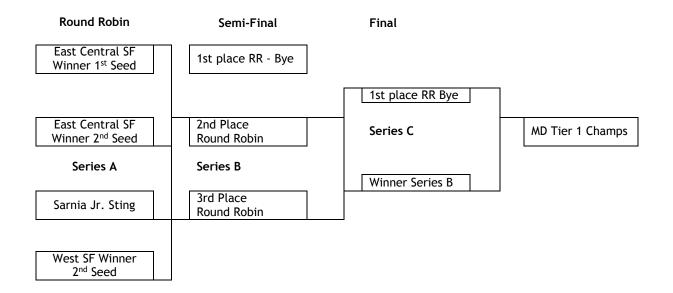

# MD CHAMPIONSHIPS - Minor Midget - Tier 1



# MD CHAMPIONSHIPS - Minor Midget - Tier 2





## MD CHAMPIONSHIPS - Bantam - Tier 1



## MD CHAMPIONSHIPS - Bantam - Tier 2





## MD CHAMPIONSHIPS - Minor Bantam - Tier 1



## MD CHAMPIONSHIPS - Minor Bantam - Tier 2





#### MD CHAMPIONSHIPS - Peewee - Tier 1



#### MD CHAMPIONSHIPS - Peewee - Tier 2





## MD CHAMPIONSHIPS - Minor Peewee - Tier 1



#### MD CHAMPIONSHIPS - Minor Peewee - Tier 2





## MD CHAMPIONSHIPS -Atom -Tier 1



# MD CHAMPIONSHIPS - Atom -Tier 2





## MD CHAMPIONSHIPS - Minor Atom - Tier 1



# MD CHAMPIONSHIPS - Minor Atom - Tier 2





## MD CHAMPIONSHIPS - Novice -Tier 1



## MD CHAMPIONSHIPS - Novice -Tier 2



#### ALLIANCE HOCKEY MD Championships 2015-2016 St. Catharines



## MD CHAMPIONSHIPS - Novice -Tier 3