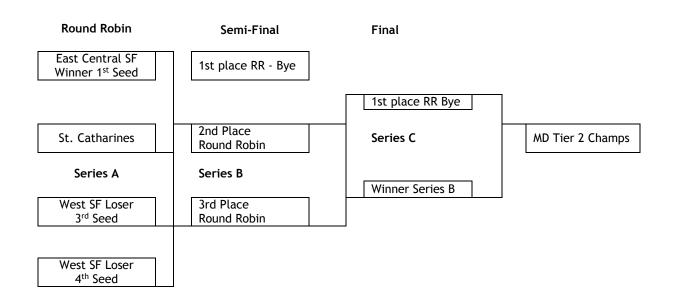

# MD CHAMPIONSHIPS - Minor Midget - Tier 1



# MD CHAMPIONSHIPS - Minor Midget - Tier 2





## MD CHAMPIONSHIPS - Bantam - Tier 1



## MD CHAMPIONSHIPS - Bantam - Tier 2





## MD CHAMPIONSHIPS - Minor Bantam - Tier 1



## MD CHAMPIONSHIPS - Minor Bantam - Tier 2





#### MD CHAMPIONSHIPS - Peewee - Tier 1



#### MD CHAMPIONSHIPS - Peewee - Tier 2





## MD CHAMPIONSHIPS - Minor Peewee - Tier 1



#### MD CHAMPIONSHIPS - Minor Peewee - Tier 2





## MD CHAMPIONSHIPS -Atom -Tier 1



# MD CHAMPIONSHIPS - Atom -Tier 2





## MD CHAMPIONSHIPS - Minor Atom - Tier 1



# MD CHAMPIONSHIPS - Minor Atom - Tier 2





## MD CHAMPIONSHIPS - Novice -Tier 1



## MD CHAMPIONSHIPS - Novice -Tier 2



#### ALLIANCE HOCKEY MD Championships 2015-2016 St. Catharines



## MD CHAMPIONSHIPS - Novice -Tier 3