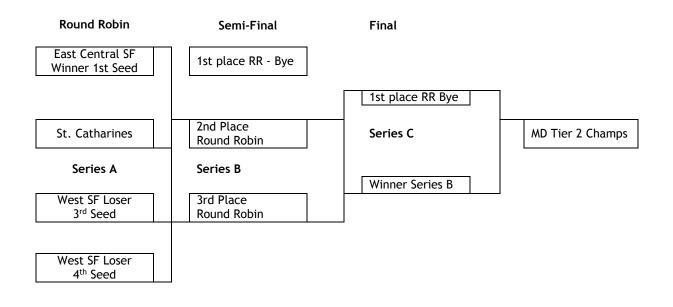

# MD CHAMPIONSHIPS - Minor Midget - Tier 1



# MD CHAMPIONSHIPS - Minor Midget - Tier 2





## MD CHAMPIONSHIPS - Bantam - Tier 1



## MD CHAMPIONSHIPS - Bantam - Tier 2





## MD CHAMPIONSHIPS - Minor Bantam - Tier 1



## MD CHAMPIONSHIPS - Minor Bantam - Tier 2





#### MD CHAMPIONSHIPS - Peewee - Tier 1



#### MD CHAMPIONSHIPS - Peewee - Tier 2





## MD CHAMPIONSHIPS - Minor Peewee - Tier 1



#### MD CHAMPIONSHIPS - Minor Peewee - Tier 2





## MD CHAMPIONSHIPS -Atom -Tier 1



# MD CHAMPIONSHIPS - Atom -Tier 2





## MD CHAMPIONSHIPS - Minor Atom - Tier 1



# MD CHAMPIONSHIPS - Minor Atom - Tier 2





## MD CHAMPIONSHIPS - Novice -Tier 1



## MD CHAMPIONSHIPS - Novice -Tier 2



#### ALLIANCE HOCKEY MD Championships 2015-2016 St. Catharines



## MD CHAMPIONSHIPS - Novice -Tier 3