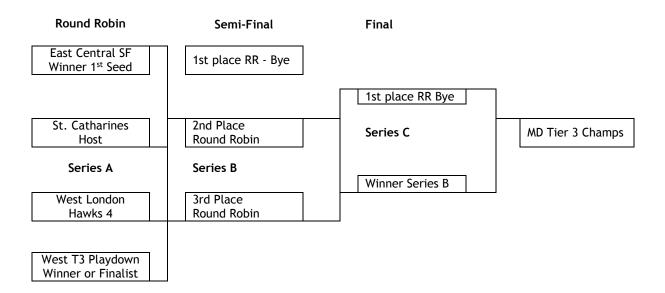

ONSHIPS - Minor Midget - Tier 1



# MD CHAMPIONSHIPS - Minor Midget - Tier 2





## MD CHAMPIONSHIPS - Bantam - Tier 1



## MD CHAMPIONSHIPS - Bantam - Tier 2





## MD CHAMPIONSHIPS - Minor Bantam - Tier 1



## MD CHAMPIONSHIPS - Minor Bantam - Tier 2





#### MD CHAMPIONSHIPS - Peewee - Tier 1



#### MD CHAMPIONSHIPS - Peewee - Tier 2





## MD CHAMPIONSHIPS - Minor Peewee - Tier 1



#### MD CHAMPIONSHIPS - Minor Peewee - Tier 2





## MD CHAMPIONSHIPS -Atom -Tier 1



# MD CHAMPIONSHIPS - Atom -Tier 2





## MD CHAMPIONSHIPS - Minor Atom - Tier 1



# MD CHAMPIONSHIPS - Minor Atom - Tier 2





## MD CHAMPIONSHIPS - Novice -Tier 1



## MD CHAMPIONSHIPS - Novice -Tier 2



#### ALLIANCE HOCKEY MD Championships 2015-2016 St. Catharines



## MD CHAMPIONSHIPS - Novice -Tier 3