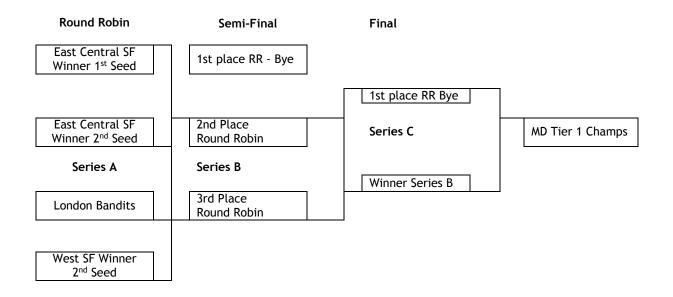

# MD CHAMPIONSHIPS - Minor Midget - Tier 1



# MD CHAMPIONSHIPS - Minor Midget - Tier 2





## MD CHAMPIONSHIPS - Bantam - Tier 1



## MD CHAMPIONSHIPS - Bantam - Tier 2





## MD CHAMPIONSHIPS - Minor Bantam - Tier 1



## MD CHAMPIONSHIPS - Minor Bantam - Tier 2





#### MD CHAMPIONSHIPS - Peewee - Tier 1



#### MD CHAMPIONSHIPS - Peewee - Tier 2





## MD CHAMPIONSHIPS - Minor Peewee - Tier 1



#### MD CHAMPIONSHIPS - Minor Peewee - Tier 2





## MD CHAMPIONSHIPS -Atom -Tier 1



# MD CHAMPIONSHIPS - Atom -Tier 2





## MD CHAMPIONSHIPS - Minor Atom - Tier 1



# MD CHAMPIONSHIPS - Minor Atom - Tier 2





## MD CHAMPIONSHIPS - Novice -Tier 1



## MD CHAMPIONSHIPS - Novice -Tier 2



#### ALLIANCE HOCKEY MD Championships 2015-2016 St. Catharines



## MD CHAMPIONSHIPS - Novice -Tier 3