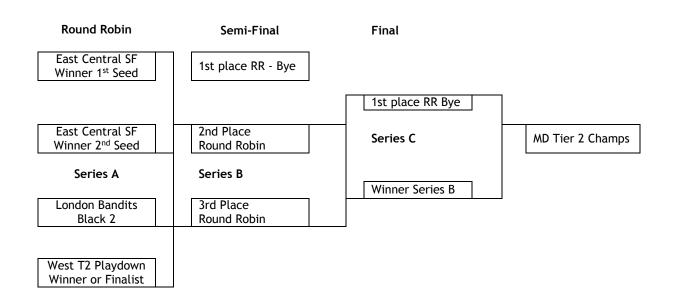

# MD CHAMPIONSHIPS - Minor Midget - Tier 1



# MD CHAMPIONSHIPS - Minor Midget - Tier 2





## MD CHAMPIONSHIPS - Bantam - Tier 1



## MD CHAMPIONSHIPS - Bantam - Tier 2





## MD CHAMPIONSHIPS - Minor Bantam - Tier 1



## MD CHAMPIONSHIPS - Minor Bantam - Tier 2





#### MD CHAMPIONSHIPS - Peewee - Tier 1



#### MD CHAMPIONSHIPS - Peewee - Tier 2





## MD CHAMPIONSHIPS - Minor Peewee - Tier 1



#### MD CHAMPIONSHIPS - Minor Peewee - Tier 2





## MD CHAMPIONSHIPS -Atom -Tier 1



# MD CHAMPIONSHIPS - Atom -Tier 2





## MD CHAMPIONSHIPS - Minor Atom - Tier 1



# MD CHAMPIONSHIPS - Minor Atom - Tier 2





## MD CHAMPIONSHIPS - Novice -Tier 1



## MD CHAMPIONSHIPS - Novice -Tier 2



#### ALLIANCE HOCKEY MD Championships 2015-2016 St. Catharines



## MD CHAMPIONSHIPS - Novice -Tier 3