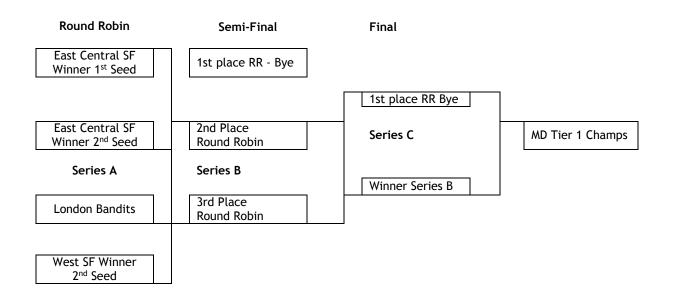

# MD CHAMPIONSHIPS - Minor Midget - Tier 1



# MD CHAMPIONSHIPS - Minor Midget - Tier 2





## MD CHAMPIONSHIPS - Bantam - Tier 1



## MD CHAMPIONSHIPS - Bantam - Tier 2





## MD CHAMPIONSHIPS - Minor Bantam - Tier 1



## MD CHAMPIONSHIPS - Minor Bantam - Tier 2





#### MD CHAMPIONSHIPS - Peewee - Tier 1



#### MD CHAMPIONSHIPS - Peewee - Tier 2





## MD CHAMPIONSHIPS - Minor Peewee - Tier 1



#### MD CHAMPIONSHIPS - Minor Peewee - Tier 2





## MD CHAMPIONSHIPS -Atom -Tier 1



# MD CHAMPIONSHIPS - Atom -Tier 2





## MD CHAMPIONSHIPS - Minor Atom - Tier 1



# MD CHAMPIONSHIPS - Minor Atom - Tier 2





## MD CHAMPIONSHIPS - Novice -Tier 1



## MD CHAMPIONSHIPS - Novice -Tier 2



#### ALLIANCE HOCKEY MD Championships 2015-2016 St. Catharines



## MD CHAMPIONSHIPS - Novice -Tier 3