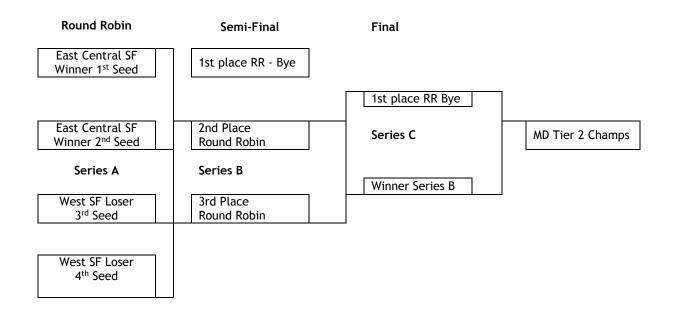

# MD CHAMPIONSHIPS - Minor Midget - Tier 1



# MD CHAMPIONSHIPS - Minor Midget - Tier 2





## MD CHAMPIONSHIPS - Bantam - Tier 1



## MD CHAMPIONSHIPS - Bantam - Tier 2





## MD CHAMPIONSHIPS - Minor Bantam - Tier 1



## MD CHAMPIONSHIPS - Minor Bantam - Tier 2





#### MD CHAMPIONSHIPS - Peewee - Tier 1



#### MD CHAMPIONSHIPS - Peewee - Tier 2





## MD CHAMPIONSHIPS - Minor Peewee - Tier 1



#### MD CHAMPIONSHIPS - Minor Peewee - Tier 2





## MD CHAMPIONSHIPS -Atom -Tier 1



# MD CHAMPIONSHIPS - Atom -Tier 2





## MD CHAMPIONSHIPS - Minor Atom - Tier 1



# MD CHAMPIONSHIPS - Minor Atom - Tier 2





## MD CHAMPIONSHIPS - Novice -Tier 1



## MD CHAMPIONSHIPS - Novice -Tier 2



#### ALLIANCE HOCKEY MD Championships 2015-2016 St. Catharines



## MD CHAMPIONSHIPS - Novice -Tier 3