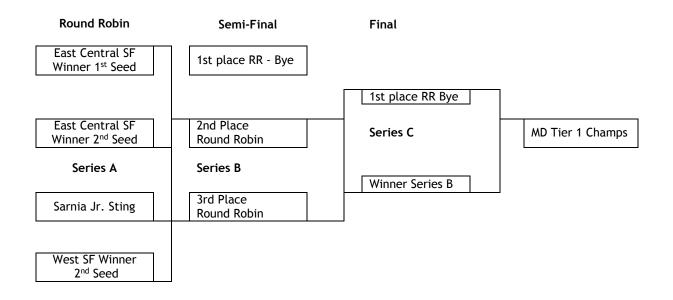

# MD CHAMPIONSHIPS - Minor Midget - Tier 1



# MD CHAMPIONSHIPS - Minor Midget - Tier 2





## MD CHAMPIONSHIPS - Bantam - Tier 1



## MD CHAMPIONSHIPS - Bantam - Tier 2





## MD CHAMPIONSHIPS - Minor Bantam - Tier 1



## MD CHAMPIONSHIPS - Minor Bantam - Tier 2





#### MD CHAMPIONSHIPS - Peewee - Tier 1



#### MD CHAMPIONSHIPS - Peewee - Tier 2





## MD CHAMPIONSHIPS - Minor Peewee - Tier 1



#### MD CHAMPIONSHIPS - Minor Peewee - Tier 2





## MD CHAMPIONSHIPS -Atom -Tier 1



# MD CHAMPIONSHIPS - Atom -Tier 2





## MD CHAMPIONSHIPS - Minor Atom - Tier 1



# MD CHAMPIONSHIPS - Minor Atom - Tier 2





## MD CHAMPIONSHIPS - Novice -Tier 1



## MD CHAMPIONSHIPS - Novice -Tier 2



#### ALLIANCE HOCKEY MD Championships 2015-2016 St. Catharines



## MD CHAMPIONSHIPS - Novice -Tier 3