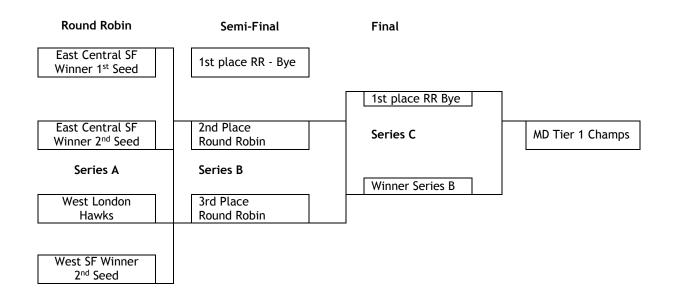

# MD CHAMPIONSHIPS - Minor Midget - Tier 1



# MD CHAMPIONSHIPS - Minor Midget - Tier 2





## MD CHAMPIONSHIPS - Bantam - Tier 1



## MD CHAMPIONSHIPS - Bantam - Tier 2





## MD CHAMPIONSHIPS - Minor Bantam - Tier 1



## MD CHAMPIONSHIPS - Minor Bantam - Tier 2





#### MD CHAMPIONSHIPS - Peewee - Tier 1



#### MD CHAMPIONSHIPS - Peewee - Tier 2





## MD CHAMPIONSHIPS - Minor Peewee - Tier 1



#### MD CHAMPIONSHIPS - Minor Peewee - Tier 2





## MD CHAMPIONSHIPS -Atom -Tier 1



# MD CHAMPIONSHIPS - Atom -Tier 2





## MD CHAMPIONSHIPS - Minor Atom - Tier 1



# MD CHAMPIONSHIPS - Minor Atom - Tier 2





## MD CHAMPIONSHIPS - Novice -Tier 1



## MD CHAMPIONSHIPS - Novice -Tier 2



#### ALLIANCE HOCKEY MD Championships 2015-2016 St. Catharines



## MD CHAMPIONSHIPS - Novice -Tier 3