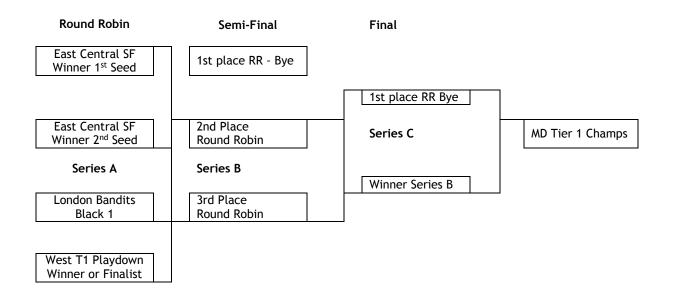

# MD CHAMPIONSHIPS - Minor Midget - Tier 1



# MD CHAMPIONSHIPS - Minor Midget - Tier 2





## MD CHAMPIONSHIPS - Bantam - Tier 1



## MD CHAMPIONSHIPS - Bantam - Tier 2





## MD CHAMPIONSHIPS - Minor Bantam - Tier 1



## MD CHAMPIONSHIPS - Minor Bantam - Tier 2





#### MD CHAMPIONSHIPS - Peewee - Tier 1



#### MD CHAMPIONSHIPS - Peewee - Tier 2





## MD CHAMPIONSHIPS - Minor Peewee - Tier 1



#### MD CHAMPIONSHIPS - Minor Peewee - Tier 2





## MD CHAMPIONSHIPS -Atom -Tier 1



# MD CHAMPIONSHIPS - Atom -Tier 2





## MD CHAMPIONSHIPS - Minor Atom - Tier 1



# MD CHAMPIONSHIPS - Minor Atom - Tier 2





## MD CHAMPIONSHIPS - Novice -Tier 1



## MD CHAMPIONSHIPS - Novice -Tier 2



#### ALLIANCE HOCKEY MD Championships 2015-2016 St. Catharines



## MD CHAMPIONSHIPS - Novice -Tier 3